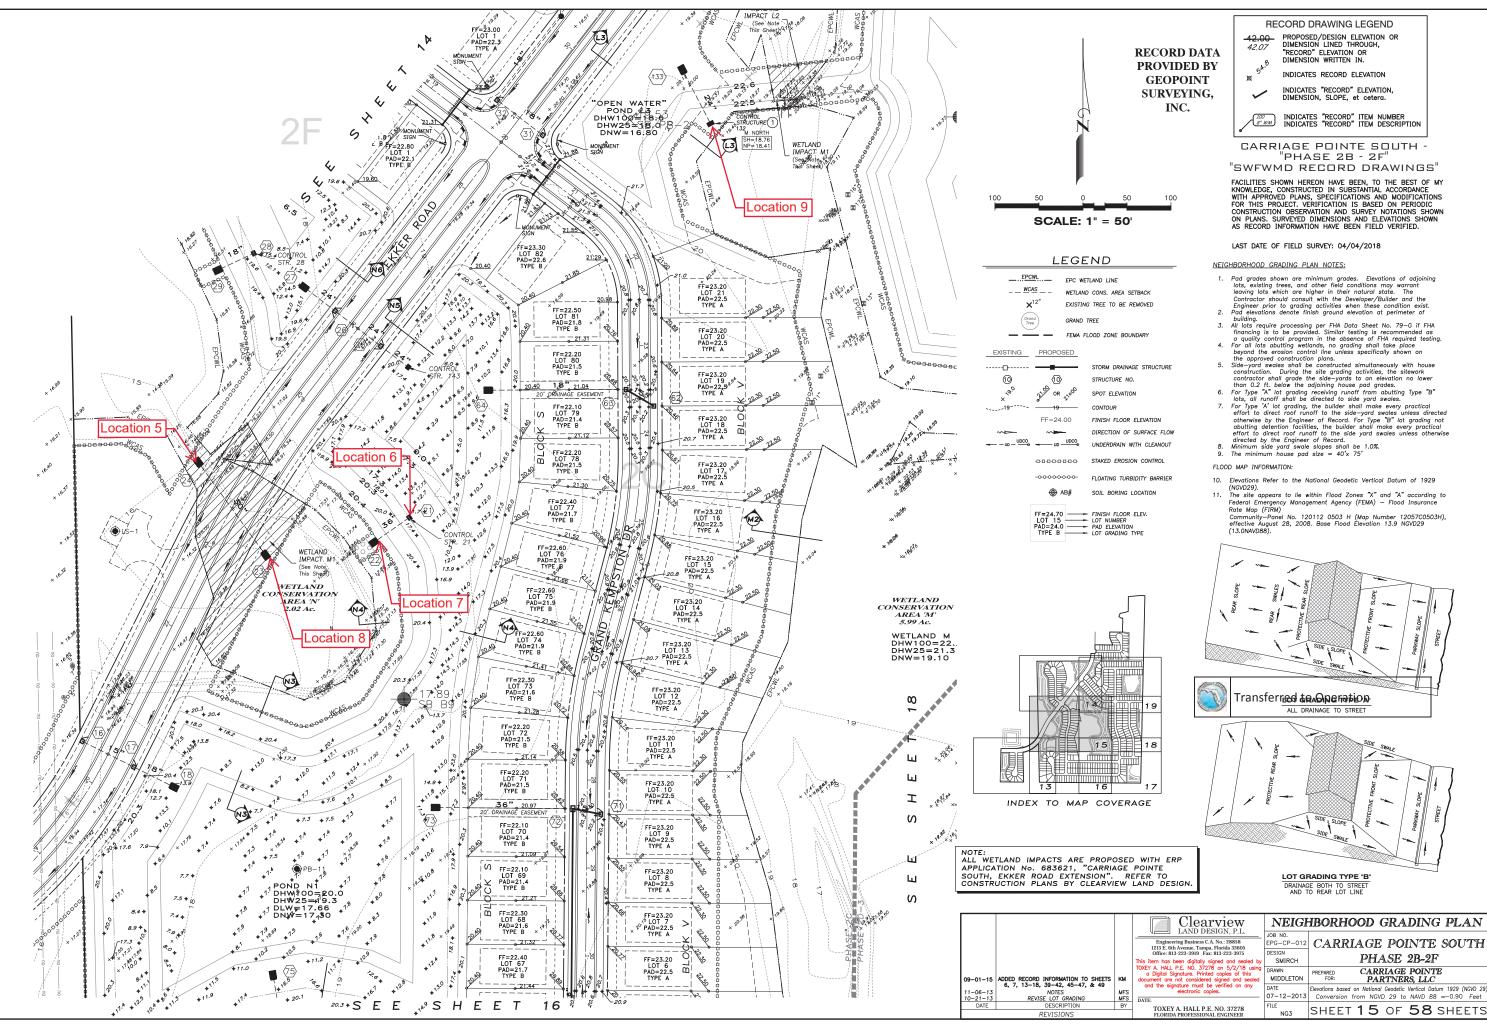

## Panther Trails CDD

**Bill to** Panther Trails CDD

Estimate details

Estimate no.: 2059 Estimate date: 07/25/2023

|    | Product or service                                                         |                                                             | Amount         |
|----|----------------------------------------------------------------------------|-------------------------------------------------------------|----------------|
| 1. | O and M Items                                                              | 1 unit × \$800.00                                           | \$800.00       |
|    | Location 1 Restore approximately 60 sq ft of pond bank per the             | bank repair detail provided.                                |                |
| 2. | O and M Items                                                              | 1 unit × \$400.00                                           | \$400.00       |
|    | Location 2 Restore approximately 25 sq ft of pond bank per the             | bank repair detail provided.                                |                |
| 3. | O and M Items                                                              | 1 unit × \$400.00                                           | \$400.00       |
|    | Location 3 Remove vegetation inside and within a 6' radius aroun           | nd skimmer.                                                 |                |
| 4. | O and M Items                                                              | 1 unit × \$600.00                                           | \$600.00       |
|    | Location 4 Remove vegetation/sediment inside and within a 6' ra            | adius around end treatment, to provide positive discharge   | of stormwater  |
| 5. | O and M Items                                                              | 1 unit × \$500.00                                           | \$500.00       |
|    | Location 5 Clear 6' access path and remove sediment/vegetations stormwater | n within 6' radius around end treatment to provide positiv  | e discharge of |
| 6. | O and M Items                                                              | 1 unit × \$500.00                                           | \$500.00       |
|    | Location 6 Remove vegetation inside and within a 6' radius arour           | nd skimmer                                                  |                |
| 7. | O and M Items                                                              | 1 unit × \$500.00                                           | \$500.00       |
|    | Location 7 Clear 6' access path and remove sediment/vegetation stormwater  | on within 6' radius around end treatment to provide positiv | e discharge of |
| 8. | O and M Items                                                              | 1 unit × \$700.00                                           | \$700.00       |
|    | Location 8Clear 6' access path and remove sediment/vegetation stormwater.  | n within 6' radius around end treatment to provide positive | e discharge of |
| 9. | O and M Items                                                              | 1 unit × \$700.00                                           | \$700.00       |
|    | Location 9 Clear 6' access path and remove vegetation within 6'            | radius around control structure.                            |                |

**Location 4:** Remove vegetation/sediment inside and within a 6' radius around end treatment, to provide positive discharge of stormwater.

**Location 5:** Clear 6' access path and remove sediment/vegetation within 6' radius around end treatment to provide positive discharge of stormwater.

Location 6: Remove vegetation inside and within a 6' radius around skimmer.

June 8, 2023

**Location 7:** Clear 6' access path and remove sediment/vegetation within 6' radius around end treatment to provide positive discharge of stormwater.

**Location 8:** Clear 6' access path and remove sediment/vegetation within 6' radius around end treatment to provide positive discharge of stormwater.

June 8, 2023

Location 9: Clear 6' access path and remove vegetation within 6' radius around control structure.