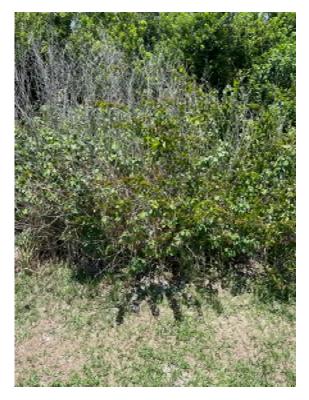

- 1. Schedule a pruning event for the Viburnum along the fence line on Symmes Rd.
- Remove vines growing on fence on Symmes Rd. from the Eastend of the property to the Ekker Rd. entrance.
- 3. Remove a small weedy tree growing within the Awabuki on the East ROW of Ferry Beach.
- 4. Schedule a pruning event for the Awabuki on Ferry Beach to be maintained at the same height as the vinyl fence.
- 5. Tip prune the Ligustrum on both entrance and exit side of the Ferry Beach and Symmes Rd. intersection.
- There are still a few palms that have yet to be pruned along the fence line on Symmes Rd between the Ferry Beach and Ekker Rd. (Pic. 6>)
- 7. Remove Oak suckers growing under the trees on Symmes Rd. West of Ekker Rd.
- Prune the Viburnum on both ROWs on Ekker Rd. just South of Symmes Rd. along the aluminum fence. These need to be pruned and maintained so they are not growing through the fence.

- Remove a dead hanging Oak branch on Ekker Rd. just South of Symmes Rd. on the West ROW. It is the second Oak on Ekker Rd.
- 10. The second Northern most median on Ekker Rd. has turf issues. Diagnose and treat accordingly.
- 11. Diagnose and treat the Ornamental Grasses that appear to have Spider Mites on Ekker Rd. median just North of Tar Hallow Dr.
- 12. Remove the dead plant material, possibly Loropetalum Standards, behind the North monument of Rothbury Hills Pl.
- 13. Remove palm debris that has fallen into an Oak tree on Ekker South of Rothbury Hills.

## Ekker, Amenity Center

- Turf issues with color and vigor in the Ekker Rd. median between Rothbury Hills Pl. and Bilston Village Ln.
- 15. Remove a couple dead Ornamental Grasses in the median on Ekker Rd. just South of Bilston Village Ln.
- 16. Just noting that the Viburnum at the lift station and beds before subdivision entrances are looking healthier now the rainy season has begun.
- 17. Bare turf area between the sidewalk and street on North ROW of Ekker Rd. just East of North St.
- 18. There is still a stump in need of removal located behind the monument of Barnsley Reserve PI. Was this proposed? Need to remove the sucker growth until the stump removal is approved. (Pic. 18)