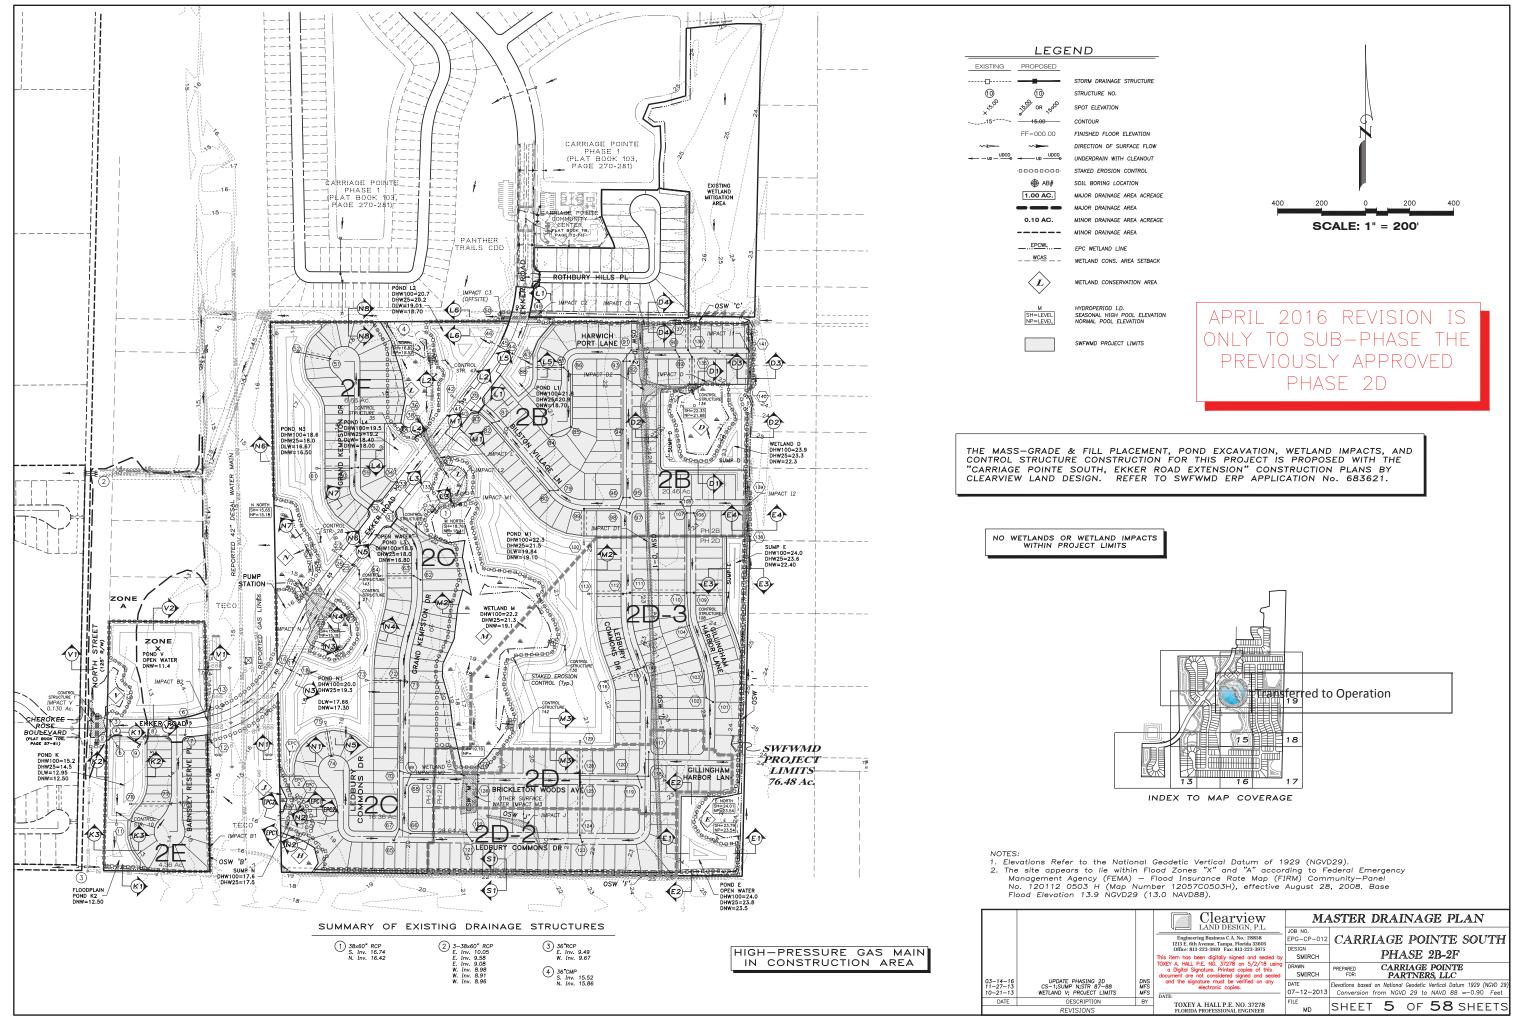

#### CARRIAGE POINTE SOUTH -"PHASE 28 - 2F" "SWFWMD RECORD DRAWINGS"

FACILITIES SHOWN HEREON HAVE BEEN, TO THE BEST OF MY KNOWLEDGE, CONSTRUCTED IN SUBSTANTIAL ACCORDANCE WITH APPROVED PLANS, SPECIFICATIONS AND MODIFICATIONS FOR THIS PROJECT. VERIFICATION IS BASED ON PERIODIC CONSTRUCTION OBSERVATION AND SURVEY NOTATIONS SHOWN ON PLANS. SURVEYED DIMENSIONS AND ELEVATIONS SHOWN AS RECORD INFORMATION HAVE BEEN FIELD VERIFIED.

#### LAST DATE OF FIELD SURVEY: 04/04/2018

#### NEIGHBORHOOD GRADING PLAN NOTES:

- Pad grades shown are minimum grades. Elevations of adjoining lots, existing trees, and other field conditions may warrant leaving lots which are higher in their natural state. The Contractor should consult with the Developer/Builder and the Engineer prior to grading activities when these condition exist. Pad elevations denote finish ground elevation at perimeter of building.

FLOOD MAP INFORMATION:

- 10. Elevations Refer to the National Geodetic Vertical Datum of 1929
- Levations Refer to the National Geodetic Vertical Datum of 1929 (NGVD29). The site appears to lie within Flood Zones "X" and "A" according to Federal Emergency Management Agency (FEMA) Flood Insurance Rate Map (FIRM) Community-Panel No. 120112 0503 H (Map Number 12057C0503H), effective August 28, 2008. Base Flood Elevation 13.9 NGVD29 (13.0NAVD88). 11.

PREPARED FOR:

DATE Elevations based on National Geodetic Vertical Datum 1929 (NGVD 2 07-12-2013 Conversion from NGVD 29 to NAVD 88 =-0.90 Feet

SHEET 18 OF 58 SHEETS

MIDDLETON

NG6