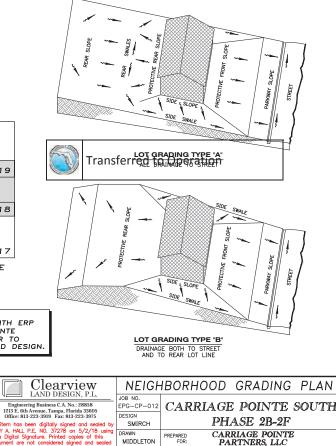

des. Elevations of adjoining lots, existing trees, and other field conditions may warrant leaving lots which are higher in their natural state. The Contractor should consult with the Developer/Builder and the Engineer prior to grading activities when these condition exist. Pad elevations denote finish ground elevation at perimeter of building.

FLOOD MAP INFORMATION:

- 10. Elevations Refer to the National Geodetic Vertical Datum of 1929
- Levations Refer to the National Geodetic Vertical Datum of 1929 (NGVD29). The site appears to lie within Flood Zones "X" and "A" according to Federal Emergency Management Agency (FEMA) Flood Insurance Rate Map (FIRM) Community-Panel No. 120112 0503 H (Map Number 12057C0503H), effective August 28, 2008. Base Flood Elevation 13.9 NGVD29 (13.0NAVD88). 11.



PREPARED FOR:

DATE Elevations based on National Geodetic Vertical Datum 1929 (NGVD 2 07-12-2013 Conversion from NGVD 29 to NAVD 88 =-0.90 Feet

SHEET 18 OF 58 SHEETS

MIDDLETON

NG6





## POND EROSION REPAIR DETAIL

N.T.S.

Tab 5

#### Monthly Manager's Report



Rizzetta & Company PANTHER TRAILS CDD 11796 Ekker Rd Gibsonton, FL 33534 Phone: 813-644-7095 clubhouseatcarriagepointe@gmail.com

#### **Operations/Maintenance Updates June 31, 2023**

- We currently have 1440 registered cards.
- We currently have 378 registered Phase 1
- We currently have 404 registered Phase 2
- Cleaning up litter throughout the community everyday
- The pool company has been servicing the pool 3 times a week.

#### Projects completed and to Be Completed Operations/Maintenance Update

Received estimate from