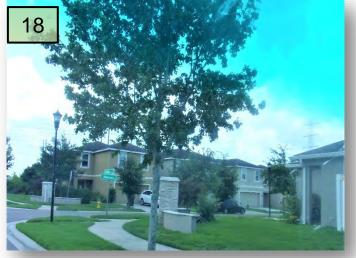

## Ekker, Amenity Center

- Turf issues with color and vigor in the Ekker Rd. median between Rothbury Hills Pl. and Bilston Village Ln.
- 15. Remove a couple dead Ornamental Grasses in the median on Ekker Rd. just South of Bilston Village Ln.
- 16. Just noting that the Viburnum at the lift station and beds before subdivision entrances are looking healthier now the rainy season has begun.
- 17. Bare turf area between the sidewalk and street on North ROW of Ekker Rd. just East of North St.
- 18. There is still a stump in need of removal located behind the monument of Barnsley Reserve PI. Was this proposed? Need to remove the sucker growth until the stump removal is approved. (Pic. 18)