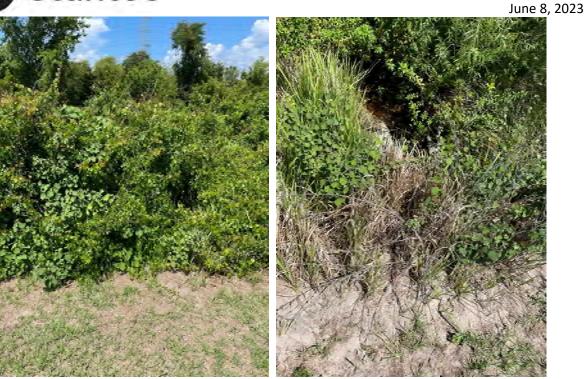

**Location 18:** Clear 6' access path and remove sediment/vegetation within 6' radius around end treatment to provide positive discharge of stormwater.

June 8, 2023

**Location 19:** Invasive vegetation growing onto pond berm. Remove approximately 5'x250' of vegetation to prevent turf deterioration/erosion.

**Location 20:** Invasive vegetation growing onto pond berm. Remove approximately 5'x250' of vegetation to prevent turf deterioration/erosion.

**RECORD DATA** PROVIDED BY GEOPOINT SURVEYING, INC.

- STORM DRAINAGE STRUCTUR
- FINISH FLOOR ELEVATION
- DIRECTION OF SURFACE FLOW
- UNDERDRAIN WITH CLEANOUT
- STAKED EROSION CONTR
- FLOATING TURBIDITY BARRIE SOIL BORING LOCATION