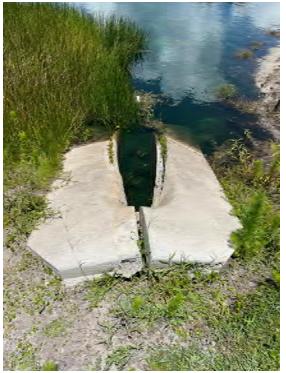

**Location 4:** Remove vegetation/sediment inside and within a 6' radius around end treatment, to provide positive discharge of stormwater.

**Location 5:** Clear 6' access path and remove sediment/vegetation within 6' radius around end treatment to provide positive discharge of stormwater.