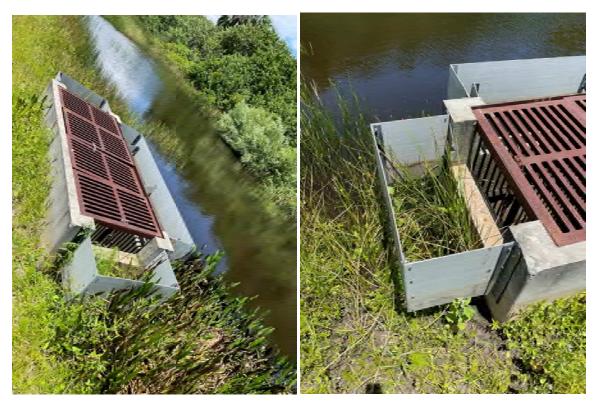

**Location 4:** Remove vegetation/sediment inside and within a 6' radius around end treatment, to provide positive discharge of stormwater.

**Location 5:** Clear 6' access path and remove sediment/vegetation within 6' radius around end treatment to provide positive discharge of stormwater.

**Location 8:** Clear 6' access path and remove sediment/vegetation within 6' radius around end treatment to provide positive discharge of stormwater.

June 8, 2023

Location 9: Clear 6' access path and remove vegetation within 6' radius around control structure.

**Location 10:** Clear 6' access path and remove sediment/vegetation within 6' radius around end treatment to provide positive discharge of stormwater.

**Location 11:** Clear 6' access path and remove sediment/vegetation within 6' radius around end treatment to provide positive discharge of stormwater.

**Location 14:** Clear 6' access path and remove sediment/vegetation within 6' radius around end treatment to provide positive discharge of stormwater.

June 8, 2023

**Location 15:** Clear 6' access path and remove sediment/vegetation within 6' radius around end treatment to provide positive discharge of stormwater.

Location 16: Remove vegetation inside and within a 6' radius around skimmers.

June 8, 2023

**Location 17:** Clear 6' access path and remove sediment/vegetation within 6' radius around end treatment to provide positive discharge of stormwater.

**Location 18:** Clear 6' access path and remove sediment/vegetation within 6' radius around end treatment to provide positive discharge of stormwater.

June 8, 2023

**Location 19:** Invasive vegetation growing onto pond berm. Remove approximately 5'x250' of vegetation to prevent turf deterioration/erosion.