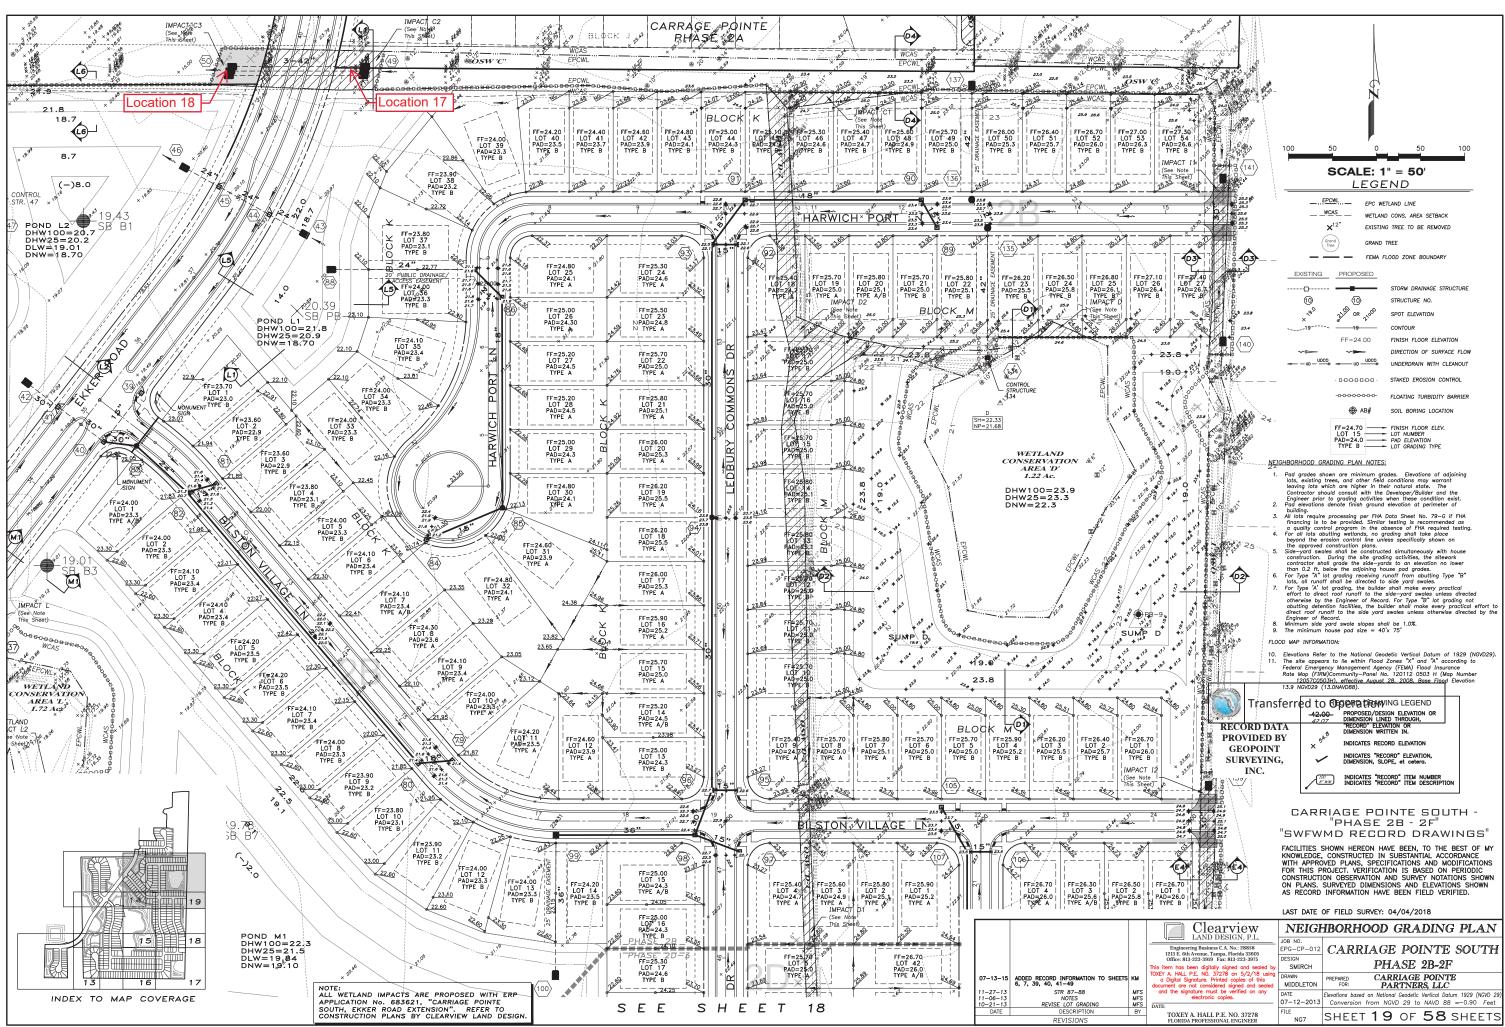

**Location 14:** Clear 6' access path and remove sediment/vegetation within 6' radius around end treatment to provide positive discharge of stormwater.

June 8, 2023

**Location 15:** Clear 6' access path and remove sediment/vegetation within 6' radius around end treatment to provide positive discharge of stormwater.

Location 16: Remove vegetation inside and within a 6' radius around skimmers.

June 8, 2023

**Location 17:** Clear 6' access path and remove sediment/vegetation within 6' radius around end treatment to provide positive discharge of stormwater.

**Location 18:** Clear 6' access path and remove sediment/vegetation within 6' radius around end treatment to provide positive discharge of stormwater.

June 8, 2023

**Location 19:** Invasive vegetation growing onto pond berm. Remove approximately 5'x250' of vegetation to prevent turf deterioration/erosion.