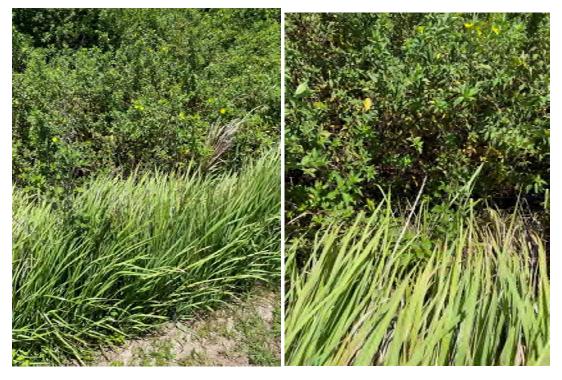

## Ekker, Amenity Center

- Turf issues with color and vigor in the Ekker Rd. median between Rothbury Hills Pl. and Bilston Village Ln.
- 15. Remove a couple dead Ornamental Grasses in the median on Ekker Rd. just South of Bilston Village Ln.
- 16. Just noting that the Viburnum at the lift station and beds before subdivision entrances are looking healthier now the rainy season has begun.
- 17. Bare turf area between the sidewalk and street on North ROW of Ekker Rd. just East of North St.
- 18. There is still a stump in need of removal located behind the monument of Barnsley Reserve PI. Was this proposed? Need to remove the sucker growth until the stump removal is approved. (Pic. 18)