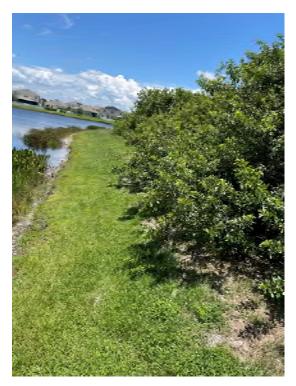

**Location 18:** Clear 6' access path and remove sediment/vegetation within 6' radius around end treatment to provide positive discharge of stormwater.

June 8, 2023

**Location 19:** Invasive vegetation growing onto pond berm. Remove approximately 5'x250' of vegetation to prevent turf deterioration/erosion.

**Location 20:** Invasive vegetation growing onto pond berm. Remove approximately 5'x250' of vegetation to prevent turf deterioration/erosion.

**RECORD DATA** PROVIDED BY GEOPOINT SURVEYING, INC.

- STORM DRAINAGE STRUCTUR
- FINISH FLOOR ELEVATION
- DIRECTION OF SURFACE FLOW
- UNDERDRAIN WITH CLEANOUT
- STAKED EROSION CONTR
- FLOATING TURBIDITY BARRIE SOIL BORING LOCATION