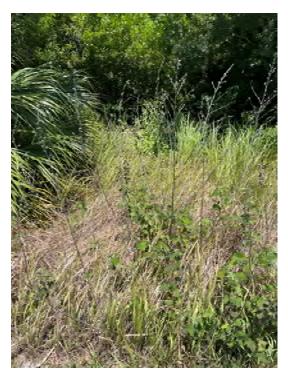

- 1. Schedule a pruning event for the Viburnum along the fence line on Symmes Rd.
- Remove vines growing on fence on Symmes Rd. from the Eastend of the property to the Ekker Rd. entrance.
- 3. Remove a small weedy tree growing within the Awabuki on the East ROW of Ferry Beach.
- 4. Schedule a pruning event for the Awabuki on Ferry Beach to be maintained at the same height as the vinyl fence.
- 5. Tip prune the Ligustrum on both entrance and exit side of the Ferry Beach and Symmes Rd. intersection.
- There are still a few palms that have yet to be pruned along the fence line on Symmes Rd between the Ferry Beach and Ekker Rd. (Pic. 6>)
- 7. Remove Oak suckers growing under the trees on Symmes Rd. West of Ekker Rd.
- Prune the Viburnum on both ROWs on Ekker Rd. just South of Symmes Rd. along the aluminum fence. These need to be pruned and maintained so they are not growing through the fence.