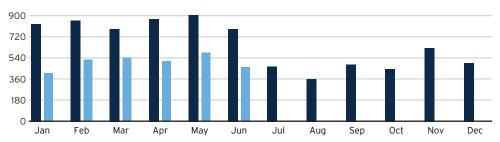

--------------------------|-----------|
| Previous Amount Due                                 | \$115.63  |
| Payment(s) Received Since Last Statement            | -\$115.63 |
| Current Month's Charges                             | \$94.70   |

Amount Due by June 27, 2023

Amount not paid by due date may be assessed a late payment charge and an additional deposit.



**DRT A POWER** 

\$94.70

2023

2022

Scan here to learn more about your redesigned bill and soon-to-come Interactive Bill.

# **USE ANY OPTION BELOW:** Log into TECOaccount.com

- Report and check status at
- TampaElectric.com/OutageMap
- Text OUT to 27079\*
- Call 877-588-1010\*\*\*
- If we don't recognize your number,
- register at TECOaccount.com
- \*\* 12-digit account number and zip code required.

Monthly Usage (kWh)



Learn about your newly redesigned bill and get deeper insights about your usage by visiting TECOaccount.com

To ensure prompt credit, please return stub portion of this bill with your payment.

#### Account #: 211005225431 Due Date: June 27, 2023

Pay your bill online at TampaElectric.com See reverse side of your paystub for more ways to pay.

Go Paperless, Go Green! Visit TampaElectric.com/Paperless to enroll now.

PANTHER TRAILS CDD 3434 COLWELL AVE, STE 200 TAMPA, FL 33614-8390

TAMPA ELECTRIC

AN EMERA COMPANY

Amount Due: \$94.70 Payment Amount: \$\_ 627927215767 Your account will be

drafted on June 27, 2023

Mail payment to: TECO P.O. BOX 31318 TAMPA, FL 33631-3318



Statement Date: June 06, 2023

Amount Due:

\$94.70

Due Date: June 27, 2023

Your average daily kWh used



was 3