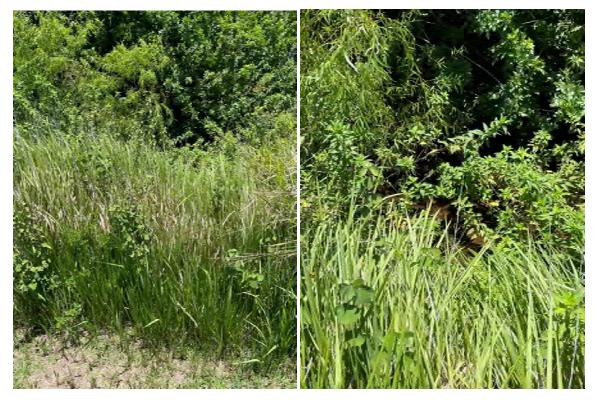

## Ekker Rd.

24. Submit a proposal to remove a stump behind the Barnsley Reserve PI. monument on the East ROW of Ekker Rd. Has this already been proposed? Need to remove the sucker growth off the stump. (Pic. 24)