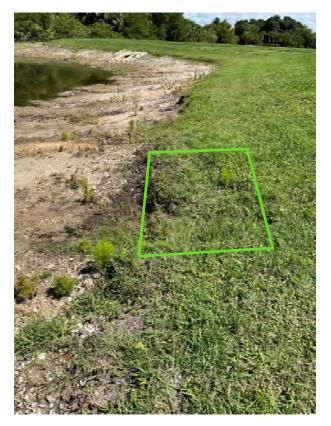

June 8, 2023

**Location 2:** 5'x5' section of pond bank is eroding underneath the sod. Restore pond bank according to attached pond bank repair detail.

June 8, 2023 Location 3: Remove vegetation inside and within a 6' radius around skimmer.