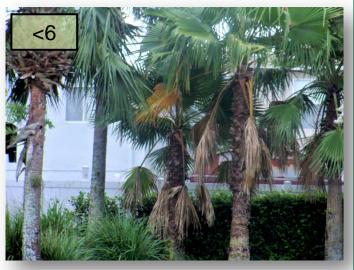

- 1. Schedule a pruning event for the Viburnum along the fence line on Symmes Rd.
- Remove vines growing on fence on Symmes Rd. from the Eastend of the property to the Ekker Rd. entrance.
- 3. Remove a small weedy tree growing within the Awabuki on the East ROW of Ferry Beach.
- 4. Schedule a pruning event for the Awabuki on Ferry Beach to be maintained at the same height as the vinyl fence.
- 5. Tip prune the Ligustrum on both entrance and exit side of the Ferry Beach and Symmes Rd. intersection.
- There are still a few palms that have yet to be pruned along the fence line on Symmes Rd between the Ferry Beach and Ekker Rd. (Pic. 6>)
- 7. Remove Oak suckers growing under the trees on Symmes Rd. West of Ekker Rd.
- Prune the Viburnum on both ROWs on Ekker Rd. just South of Symmes Rd. along the aluminum fence. These need to be pruned and maintained so they are not growing through the fence.