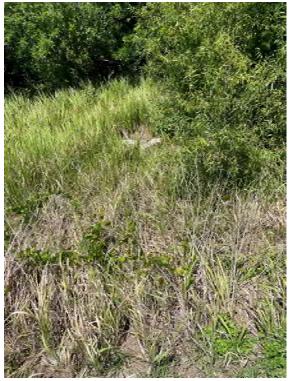

**Location 8:** Clear 6' access path and remove sediment/vegetation within 6' radius around end treatment to provide positive discharge of stormwater.

June 8, 2023

Location 9: Clear 6' access path and remove vegetation within 6' radius around control structure.