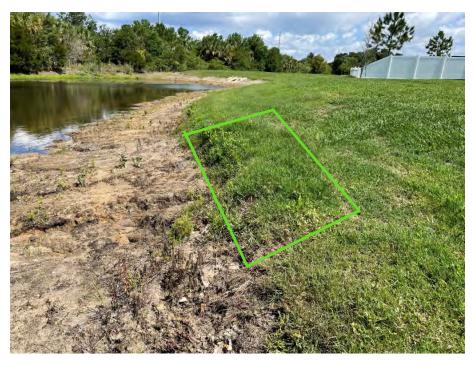

Frank Nolte District Engineer Stantec Frank.Nolte@Stantec.com

**Location 1:** 12'x5' section of pond bank is eroding underneath the sod. Restore pond bank according to attached pond bank repair detail.