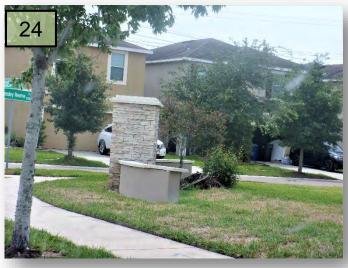

## Ekker Rd.

24. Submit a proposal to remove a stump behind the Barnsley Reserve PI. monument on the East ROW of Ekker Rd. Has this already been proposed? Need to remove the sucker growth off the stump. (Pic. 24)