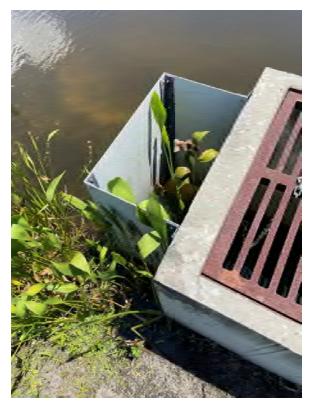

**Location 4:** Remove vegetation/sediment inside and within a 6' radius around end treatment, to provide positive discharge of stormwater.

**Location 5:** Clear 6' access path and remove sediment/vegetation within 6' radius around end treatment to provide positive discharge of stormwater.