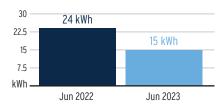

ce Charge | 30 days @ \$0.75000     | \$22.50 |
|---------------------------------------------|-------------------------|---------|
| Energy Charge                               | 462 kWh @ \$0.07990/kWh | \$36.9  |
| Fuel Charge                                 | 462 kWh @ \$0.05239/kWh | \$24.20 |
| Storm Protection Charge                     | 462 kWh @ \$0.00400/kWh | \$1.85  |
| Clean Energy Transition Mechanism           | 462 kWh @ \$0.00427/kWh | \$1.9   |
| Storm Surcharge                             | 462 kWh @ \$0.01061/kWh | \$4.90  |
| Florida Gross Receipt Tax                   |                         | \$2.3   |
| Electric Service Cost                       |                         | \$94.70 |

#### **Total Current Month's Charges**

## \$94.70

#### Avg kWh Used Per Day



Important Messages

For more information about your bill and understanding your charges, please visit TampaElectric.com



Please Note: If you choose to pay your bill at a location not listed on our website or provided by Tampa Electric, you are paying someone who is not authorized to act as a payment agent at Tampa Electric. You bear the risk that this unauthorized party will relay the payment to Tampa Electric and do so in a timely fashion. Tampa Electric is not responsible for payments made to unauthorized agents, including their failure to deliver or timely deliver the payment to us. Such failures may result in late payment charges to your account or service disconnection.



PANTHER TRAILS CDD CARRIAGE PT PH1 GIBSONTON, FL 33534-0000

#### Statement Date: June 06, 2023

Amount Due: