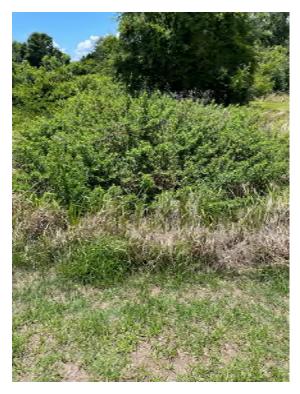

## Ekker Rd.

24. Submit a proposal to remove a stump behind the Barnsley Reserve PI. monument on the East ROW of Ekker Rd. Has this already been proposed? Need to remove the sucker growth off the stump. (Pic. 24)