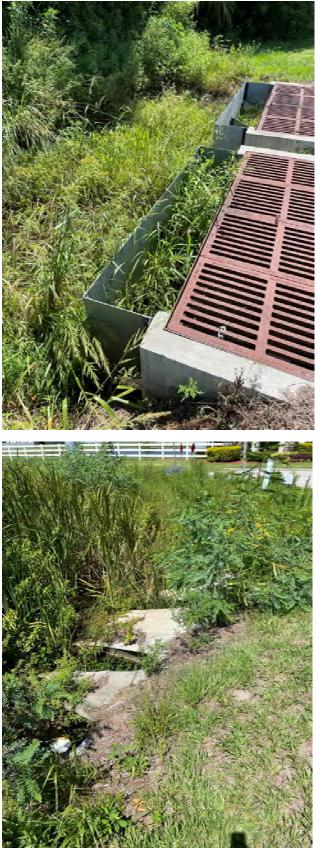

**Location 4:** Remove vegetation/sediment inside and within a 6' radius around end treatment, to provide positive discharge of stormwater.

**Location 5:** Clear 6' access path and remove sediment/vegetation within 6' radius around end treatment to provide positive discharge of stormwater.

Location 6: Remove vegetation inside and within a 6' radius around skimmer.

June 8, 2023

**Location 7:** Clear 6' access path and remove sediment/vegetation within 6' radius around end treatment to provide positive discharge of stormwater.