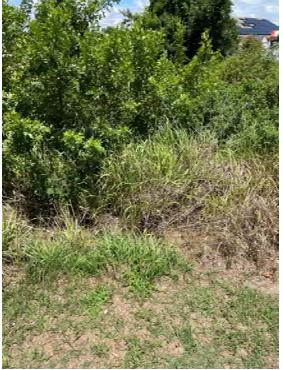

## Ekker Rd.

24. Submit a proposal to remove a stump behind the Barnsley Reserve PI. monument on the East ROW of Ekker Rd. Has this already been proposed? Need to remove the sucker growth off the stump. (Pic. 24)