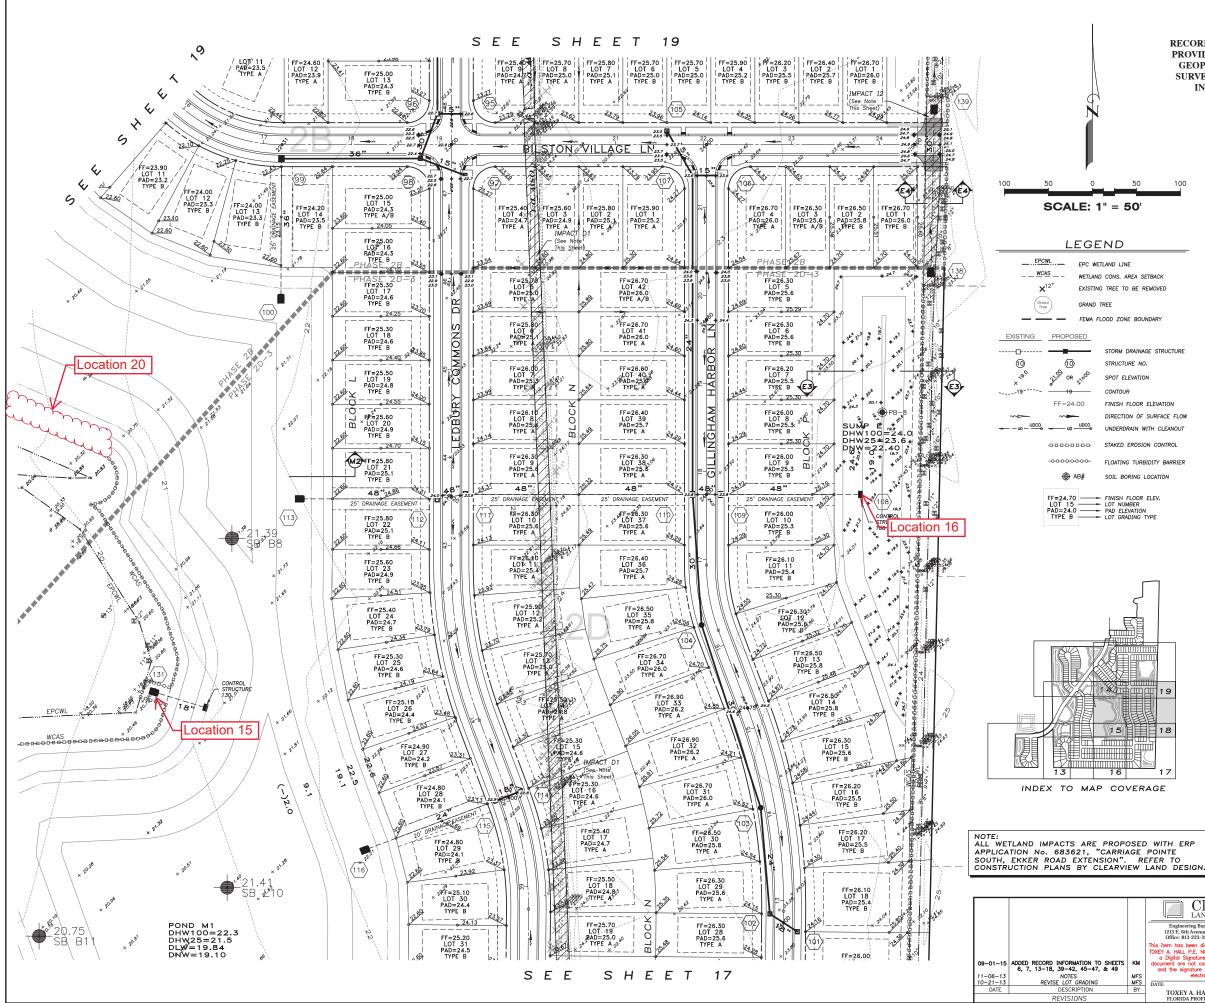

Location 16: Remove vegetation inside and within a 6' radius around skimmers.

June 8, 2023

**Location 17:** Clear 6' access path and remove sediment/vegetation within 6' radius around end treatment to provide positive discharge of stormwater.

**Location 18:** Clear 6' access path and remove sediment/vegetation within 6' radius around end treatment to provide positive discharge of stormwater.

June 8, 2023

**Location 19:** Invasive vegetation growing onto pond berm. Remove approximately 5'x250' of vegetation to prevent turf deterioration/erosion.

**Location 20:** Invasive vegetation growing onto pond berm. Remove approximately 5'x250' of vegetation to prevent turf deterioration/erosion.

**RECORD DATA** PROVIDED BY GEOPOINT SURVEYING, INC.

- STORM DRAINAGE STRUCTUR
- FINISH FLOOR ELEVATION
- DIRECTION OF SURFACE FLOW
- UNDERDRAIN WITH CLEANOUT
- STAKED EROSION CONTR
- FLOATING TURBIDITY BARRIE SOIL BORING LOCATION