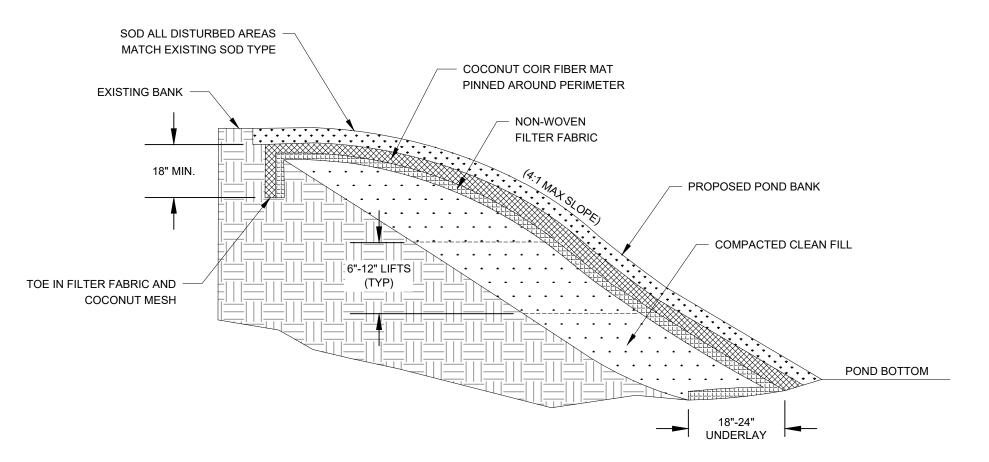

oper/Builder and the Engineer prior to grading activities when these condition exist. Pad elevations denote finish ground elevation at perimeter of building.

FLOOD MAP INFORMATION:

- 10. Elevations Refer to the National Geodetic Vertical Datum of 1929
- Levations Refer to the National Geodetic Vertical Datum of 1929 (NGVD29). The site appears to lie within Flood Zones "X" and "A" according to Federal Emergency Management Agency (FEMA) Flood Insurance Rate Map (FIRM) Community-Panel No. 120112 0503 H (Map Number 12057C0503H), effective August 28, 2008. Base Flood Elevation 13.9 NGVD29 (13.0NAVD88). 11.



PREPARED FOR:

DATE Elevations based on National Geodetic Vertical Datum 1929 (NGVD 2 07-12-2013 Conversion from NGVD 29 to NAVD 88 =-0.90 Feet

SHEET 18 OF 58 SHEETS

MIDDLETON

NG6





## POND EROSION REPAIR DETAIL

N.T.S.

Tab 5

#### Monthly Manager's Report



Rizzetta & Company PANTHER TRAILS CDD 11796 Ekker Rd Gibsonton, FL 33534 Phone: 813-644-7095 clubhouseatcarriagepointe@gmail.com

#### **Operations/Maintenance Updates June 31, 2023**

- We currently have 1440 registered cards.
- We currently have 378 registered Phase 1
- We currently have 404 registered Phase 2
- Cleaning up litter throughout the community everyday
- The pool company has been servicing the pool 3 times a week.

#### Projects completed and to Be Completed Operations/Maintenance Update

Received estimate from Triple D for the replacement of Ferry Beach fencing. Ordered some cleaning supply from clean sweep. Aqua Sentry sent a quote for 84 filter grids to be replaced. Aqua Sentry fixed the seal