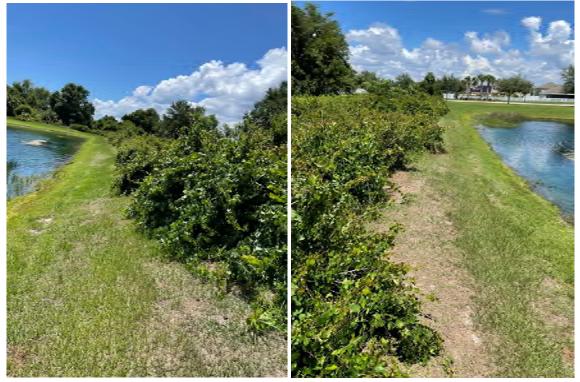

**Location 18:** Clear 6' access path and remove sediment/vegetation within 6' radius around end treatment to provide positive discharge of stormwater.

June 8, 2023

**Location 19:** Invasive vegetation growing onto pond berm. Remove approximately 5'x250' of vegetation to prevent turf deterioration/erosion.

**Location 20:** Invasive vegetation growing onto pond berm. Remove approximately 5'x250' of vegetation to prevent turf deterioration/erosion.

**RECORD DATA** PROVIDED BY GEOPOINT SURVEYING, INC.

- STORM DRAINAGE STRUCTUR
- FINISH FLOOR ELEVATION
- DIRECTION OF SURFACE FLOW
- UNDERDRAIN WITH CLEANOUT
- STAKED EROSION CONTR
- FLOATING TURBIDITY BARRIE SOIL BORING LOCATION