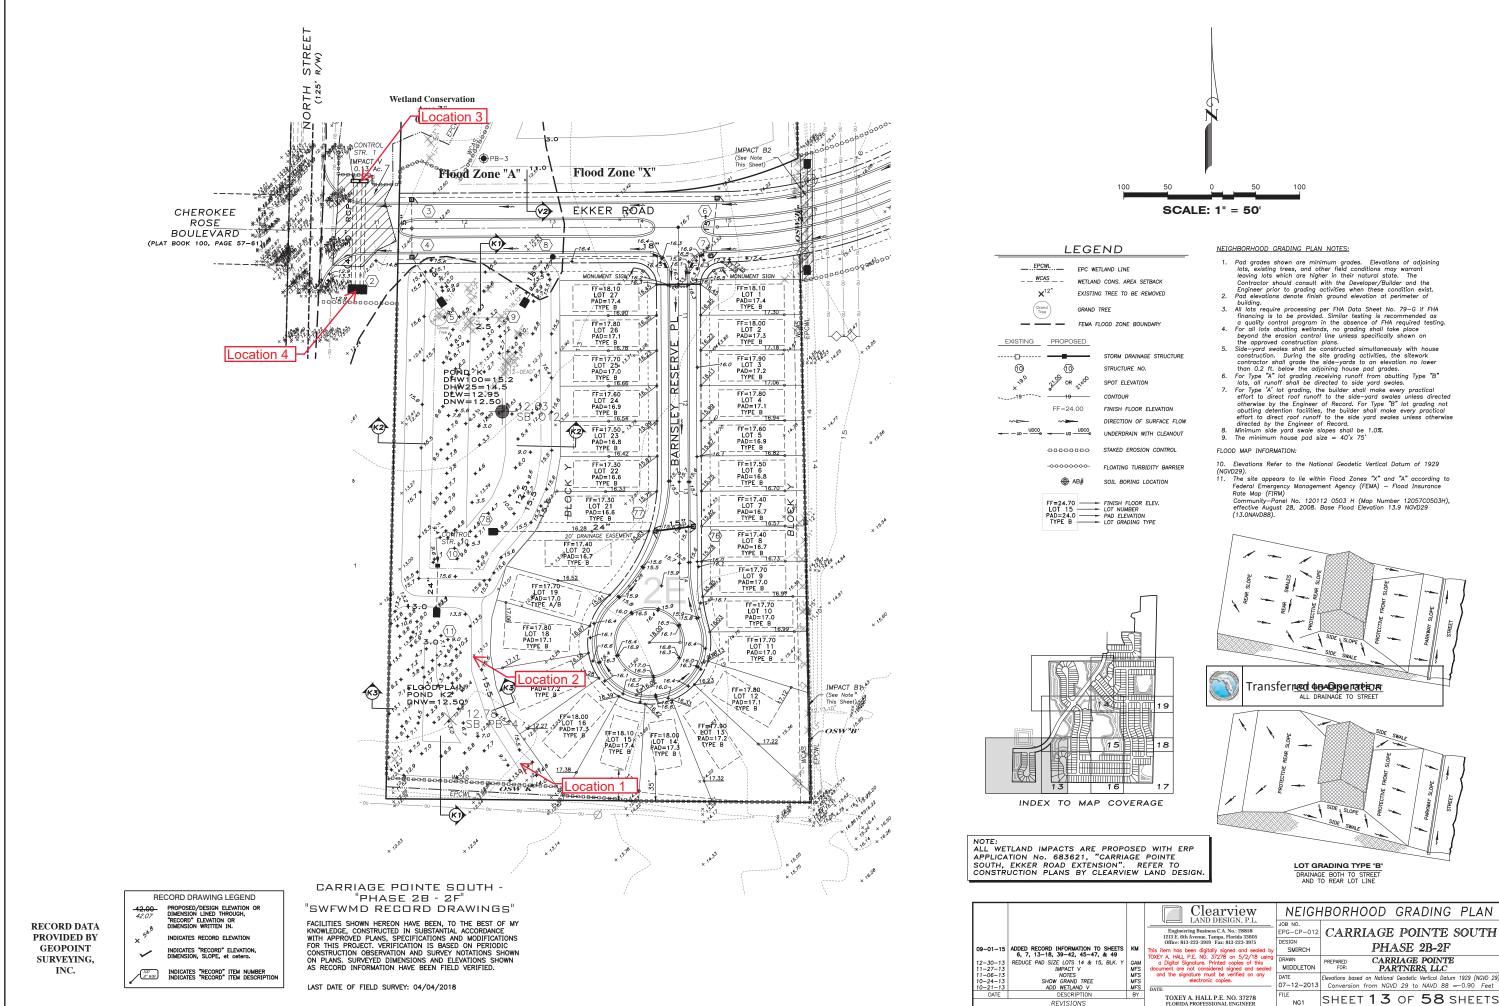

## Panther Trails CDD

**Bill to** Panther Trails CDD

Estimate details

Estimate no.: 2059 Estimate date: 07/25/2023

|    | Product or service                                                         |                                                             | Amount         |
|----|----------------------------------------------------------------------------|-------------------------------------------------------------|----------------|
| 1. | O and M Items                                                              | 1 unit × \$800.00                                           | \$800.00       |
|    | Location 1 Restore approximately 60 sq ft of pond bank per the             | bank repair detail provided.                                |                |
| 2. | O and M Items                                                              | 1 unit × \$400.00                                           | \$400.00       |
|    | Location 2 Restore approximately 25 sq ft of pond bank per the             | bank repair detail provided.                                |                |
| 3. | O and M Items                                                              | 1 unit × \$400.00                                           | \$400.00       |
|    | Location 3 Remove vegetation inside and within a 6' radius aroun           | nd skimmer.                                                 |                |
| 4. | O and M Items                                                              | 1 unit × \$600.00                                           | \$600.00       |
|    | Location 4 Remove vegetation/sediment inside and within a 6' ra            | adius around end treatment, to provide positive discharge   | of stormwater  |
| 5. | O and M Items                                                              | 1 unit × \$500.00                                           | \$500.00       |
|    | Location 5 Clear 6' access path and remove sediment/vegetations stormwater | n within 6' radius around end treatment to provide positiv  | e discharge of |
| 6. | O and M Items                                                              | 1 unit × \$500.00                                           | \$500.00       |
|    | Location 6 Remove vegetation inside and within a 6' radius arour           | nd skimmer                                                  |                |
| 7. | O and M Items                                                              | 1 unit × \$500.00                                           | \$500.00       |
|    | Location 7 Clear 6' access path and remove sediment/vegetation stormwater  | on within 6' radius around end treatment to provide positiv | e discharge of |
| 8. | O and M Items                                                              | 1 unit × \$700.00                                           | \$700.00       |
|    | Location 8Clear 6' access path and remove sediment/vegetation stormwater.  | n within 6' radius around end treatment to provide positive | e discharge of |
| 9. | O and M Items                                                              | 1 unit × \$700.00                                           | \$700.00       |
|    | Location 9 Clear 6' access path and remove vegetation within 6'            | radius around control structure.                            |                |

Frank Nolte District Engineer Stantec Frank.Nolte@Stantec.com

**Location 1:** 12'x5' section of pond bank is eroding underneath the sod. Restore pond bank according to attached pond bank repair detail.

June 8, 2023

**Location 2:** 5'x5' section of pond bank is eroding underneath the sod. Restore pond bank according to attached pond bank repair detail.

June 8, 2023 Location 3: Remove vegetation inside and within a 6' radius around skimmer.

**Location 4:** Remove vegetation/sediment inside and within a 6' radius around end treatment, to provide positive discharge of stormwater.

**Location 5:** Clear 6' access path and remove sediment/vegetation within 6' radius around end treatment to provide positive discharge of stormwater.