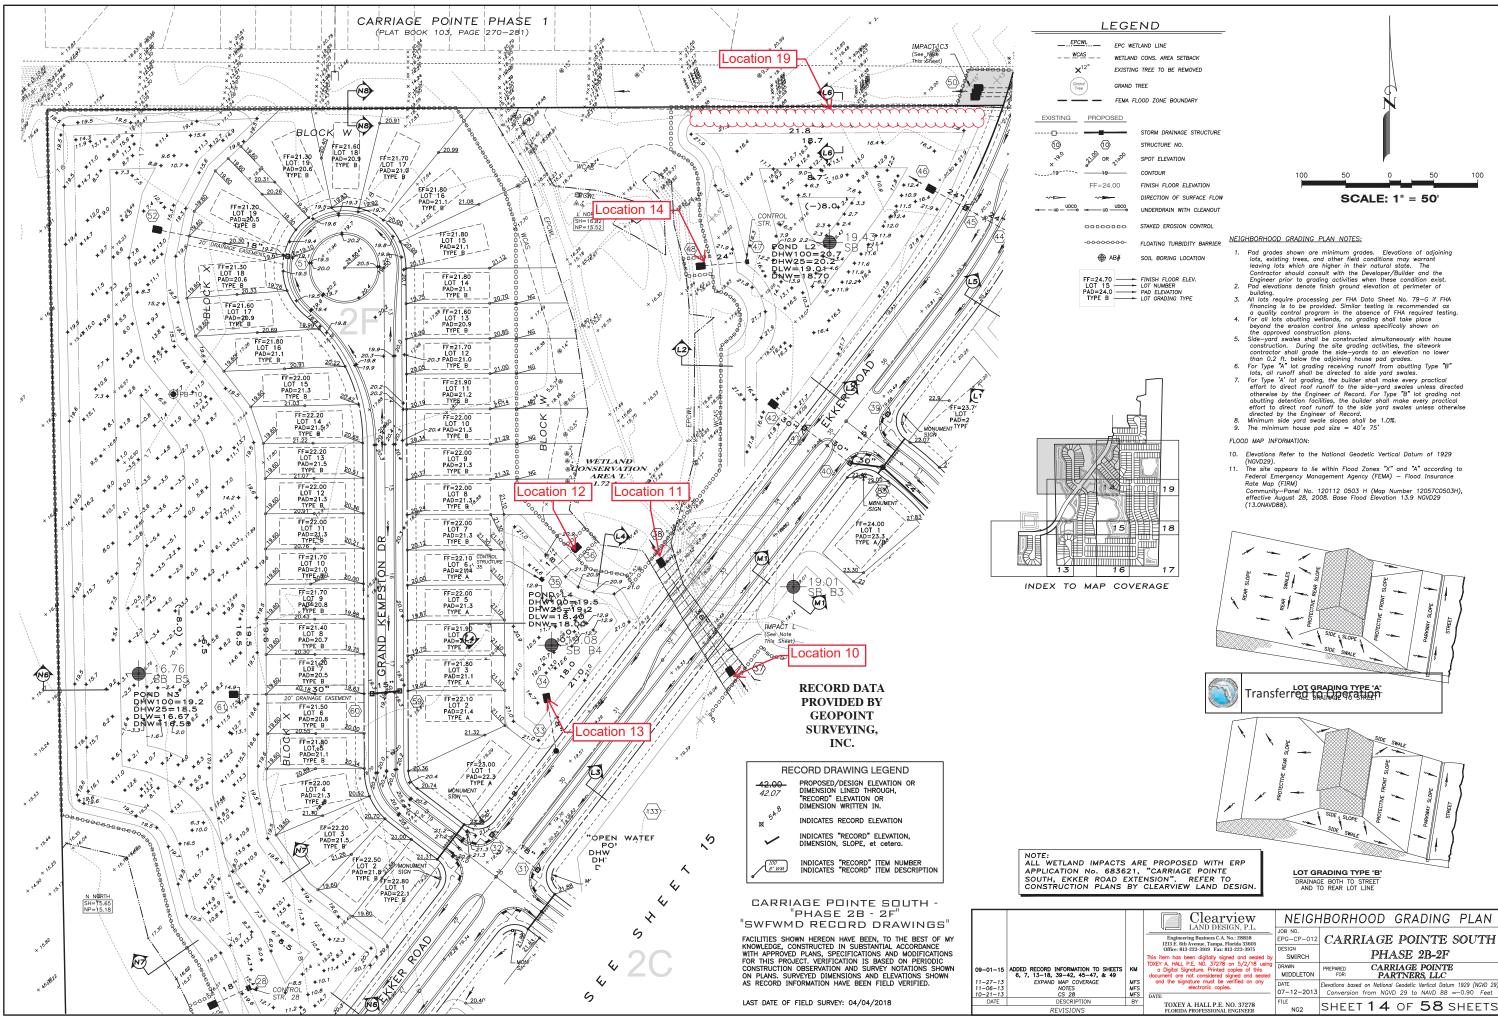

Location 10 -- Clear 6' access path and remove sediment/vegetation within 6' radius around end treatment to provide positive discharge of stormwater

| O and M             | / Items                                                                                                                                              | 1 unit × \$700.00                                                             | \$700.00              |  |  |
|---------------------|------------------------------------------------------------------------------------------------------------------------------------------------------|-------------------------------------------------------------------------------|-----------------------|--|--|
|                     | ocation 11: Clear 6' access path and remove sediment/vegetation within 6' radius around end treatment to provide positive discharge of<br>stormwater |                                                                               |                       |  |  |
| O and M             | / Items                                                                                                                                              | 1 unit × \$700.00                                                             | \$700.00              |  |  |
| Location<br>stormwa |                                                                                                                                                      | t/vegetation within 6' radius around end treatment to provide po              | ositive discharge of  |  |  |
| O and M             | / Items                                                                                                                                              | 1 unit × \$2,400.00                                                           | \$2,400.00            |  |  |
|                     | n 13 Remove and replace mitered end section t<br>e to ensure level placement and prevent undermi                                                     | top. Add bahia sod around structure, with 57 stone and compac<br>ning/erosion | cted fill beneath     |  |  |
| O and M             | / Items                                                                                                                                              | 1 unit × \$700.00                                                             | \$700.00              |  |  |
| Location<br>stormwa |                                                                                                                                                      | t/vegetation within 6' radius around end treatment to provide po              | ositive discharge of  |  |  |
| O and M             | /I Items                                                                                                                                             | 1 unit × \$700.00                                                             | \$700.00              |  |  |
|                     | Location 15 Clear 6' access path and remove sediment/vegetation within 6' radius around end treatment to provide positive discharge of stormwater    |                                                                               |                       |  |  |
| O and M             | / Items                                                                                                                                              | 1 unit × \$500.00                                                             | \$500.00              |  |  |
| Location            | 16 Remove vegetation inside and within a 6' ra                                                                                                       | adius around skimmers.                                                        |                       |  |  |
| O and M             | / Items                                                                                                                                              | 1 unit × \$700.00                                                             | \$700.00              |  |  |
| Location<br>stormwa |                                                                                                                                                      | t/vegetation within 6' radius around end treatment to provide po              | ositive discharge of  |  |  |
| O and M             | / Items                                                                                                                                              | 1 unit × \$700.00                                                             | \$700.00              |  |  |
| Location<br>stormwa |                                                                                                                                                      | t/vegetation within 6' radius around end treatment to provide po              | ositive discharge of  |  |  |
| O and M             | / Items                                                                                                                                              | 1 unit × \$6,500.00                                                           | \$6,500.00            |  |  |
| Location            | 19 Invasive vegetation growing onto pond ber                                                                                                         | m. Remove approximately 5'x250' of vegetation to prevent turf of              | deterioration/erosion |  |  |
| O and M             | / Items                                                                                                                                              | 1 unit × \$6,500.00                                                           | \$6,500.00            |  |  |
| Location            |                                                                                                                                                      | n. Remove approximately 5'x250' of vegetation to prevent turf d               | latariaration/aragion |  |  |

**Location 10:** Clear 6' access path and remove sediment/vegetation within 6' radius around end treatment to provide positive discharge of stormwater.

**Location 11:** Clear 6' access path and remove sediment/vegetation within 6' radius around end treatment to provide positive discharge of stormwater.

**Location 12:** Clear 6' access path and remove sediment/vegetation within 6' radius around end treatment to provide positive discharge of stormwater.

**Location 13:** Remove and replace mitered end section top. Add bahia sod around structure, with 57 stone and compacted fill beneath concrete to ensure level placement and prevent undermining/erosion.

**Location 14:** Clear 6' access path and remove sediment/vegetation within 6' radius around end treatment to provide positive discharge of stormwater.

June 8, 2023

**Location 15:** Clear 6' access path and remove sediment/vegetation within 6' radius around end treatment to provide positive discharge of stormwater.

**Location 18:** Clear 6' access path and remove sediment/vegetation within 6' radius around end treatment to provide positive discharge of stormwater.

June 8, 2023

**Location 19:** Invasive vegetation growing onto pond berm. Remove approximately 5'x250' of vegetation to prevent turf deterioration/erosion.